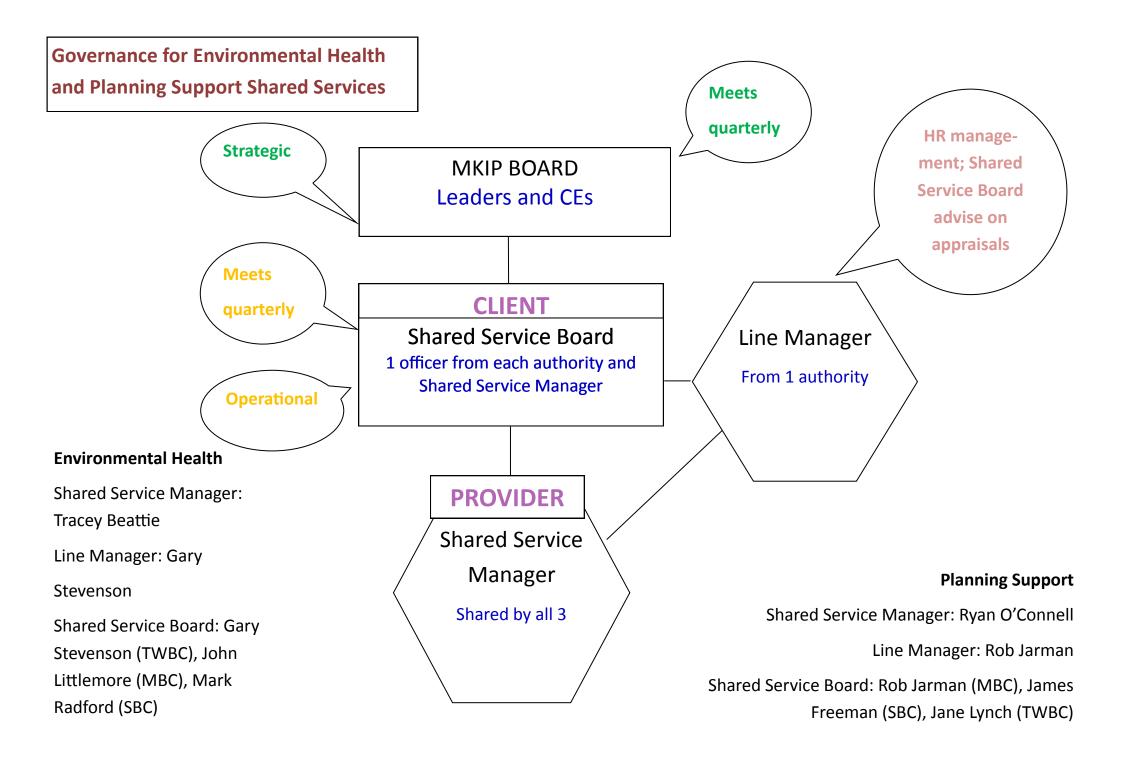

#### Internal Audit (4-way also shared with Ashford)

Shared Service Manager: Rich Clarke

Line Manager: Paul Taylor

Shared Service Board: David Edwards (MBC), Mark Radford (SBC), Lee Colyer (TWBC), Paul Naylor (ABC)

#### HR and Payroll (2-way MBC and SBC)

Shared Service Manager: Dena Smart

Line Manager: Paul Taylor

Shared Service Board: David Edwards, Mark Radford

### ICT (3-way)

Shared Service Manager: Andy Cole

Line Manager: Paul Taylor

Shared Service Board: David Edwards, Mark Radford, Lee Colyer

## Legal (3-way)

Shared Service Manager: John Scarborough

Line Manager: Paul Taylor

Shared Service Board: David Edwards, Mark Radford, Lee Colyer

## Revenues and Benefits (2-way MBC and TWBC)

Shared Service Manager: Steve McGinnes

Line Manager: Paul Taylor

Shared Service B